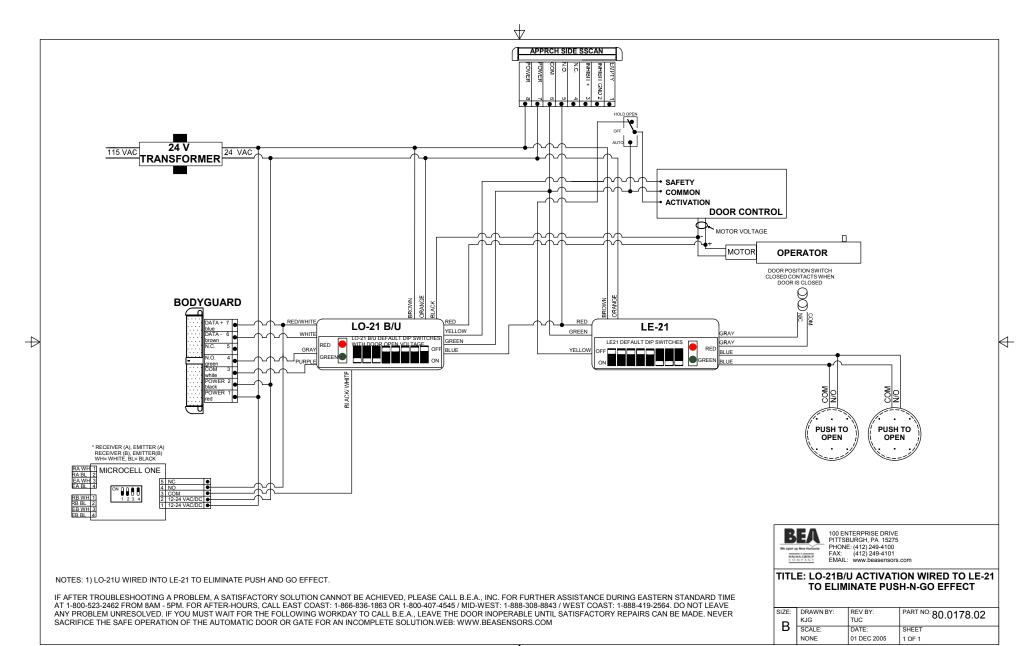

## TITLE: DOUBLE EGRESS W/LO21P, BODYGUARD, EAGLE, PUSH PLATE KNOWING ACT

| SIZE: | DRAWN BY:<br>TUC | REV BY:<br>TUC | PART NO: 80.0204.01 |
|-------|------------------|----------------|---------------------|
| A     | SCALE:           | DATE:          | SHEET               |
|       | NONE             | 11 NOV 2005    | 1 OF 1              |