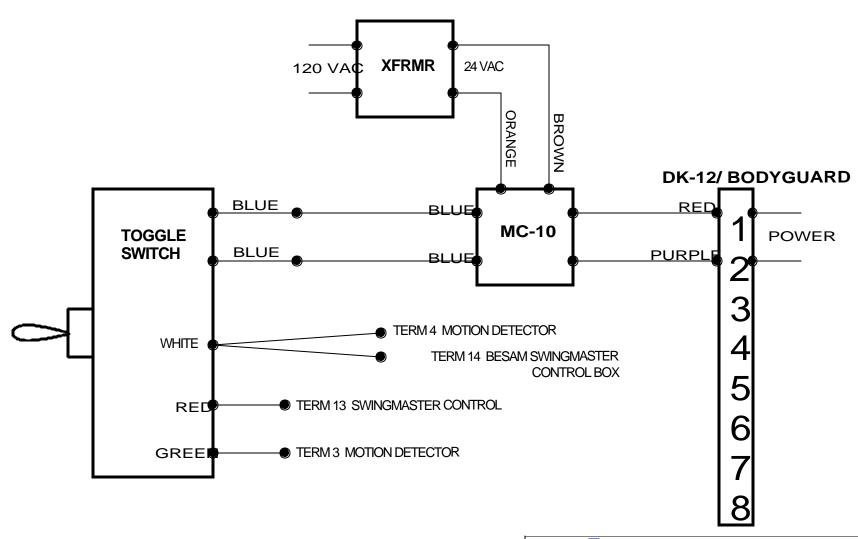

B.E.A., Inc.

100 Enterprise Drive, Pittsburgh, PA 15275

PH: (412) 249-4100 FAX: (412) 249-4101

TITLE: TARGET BODYGUARD CUT-OFF SWITC

| SIZE  | CAGE CODE | DWGNO              | FILE OF: |       | DRAWN BY: | REV |
|-------|-----------|--------------------|----------|-------|-----------|-----|
| Α     |           | 80.0007            | ENG'G    |       | JED       | 01  |
| SCALE | NONE      | ONE DATE 02 JAN 04 |          | SHEET | 1 OF 1    |     |

NOTE: 1 ) BODYGUARD SHALL BE 40" APART CNTER TO CENTER

2 ) SWITCH SHALL OPEN 10 DEGREES OR LESS FROM CLOSE POSITION.

3) THE BODYGUARD RELAY OUTPUT FUNCTION MUST BE CHANGED TO A VALUE OF 2. THE DEFAULT VALUE IS 1.