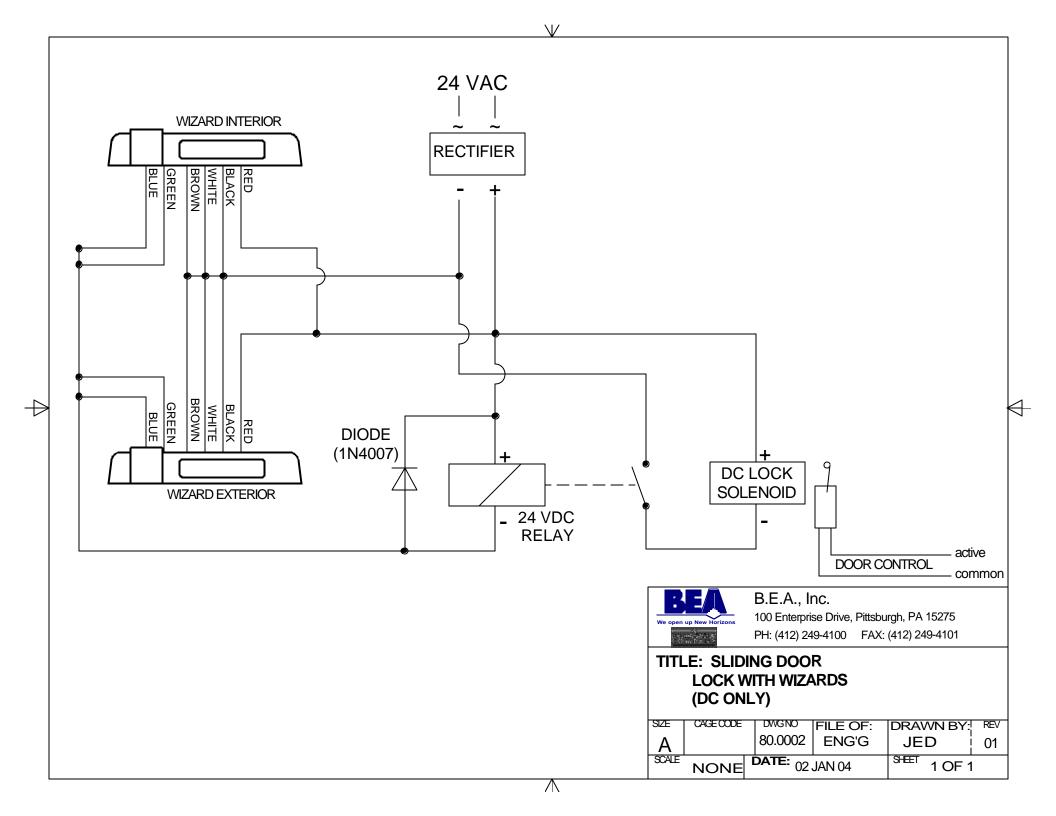

B.E.A., Inc.

100 Enterprise Drive, Pittsburgh, PA 15275

PH: (412) 249-4100 FAX: (412) 249-4101

TITLE: TARGET BODYGUARD CUT-OFF SWITC

| SIZE  | CAGE CODE | DWGNO              | FILE OF: |       | DRAWN BY: | REV |
|-------|-----------|--------------------|----------|-------|-----------|-----|
| Α     |           | 80.0007            | ENG'G    |       | JED       | 01  |
| SCALE | NONE      | ONE DATE 02 JAN 04 |          | SHEET | 1 OF 1    |     |







We open up New Horizons

HALMA GROUP

PITTSBURGH, PA 15275 PHONE: (412) 249-4100 FAX: (412) 249-4101 EMAIL: www.beasensors.com

100 ENTERPRISE DRIVE

## NOTES: 1) USE COMMON NORMALLY/ OPEN CONTACTS FOR ELECTRIC PANIC AND STRIKES

IF AFTER TROUBLESHOOTING A PROBLEM, A SATISFACTORY SOLUTION CANNOT BE ACHIEVED, PLEASE CALL B.E.A.