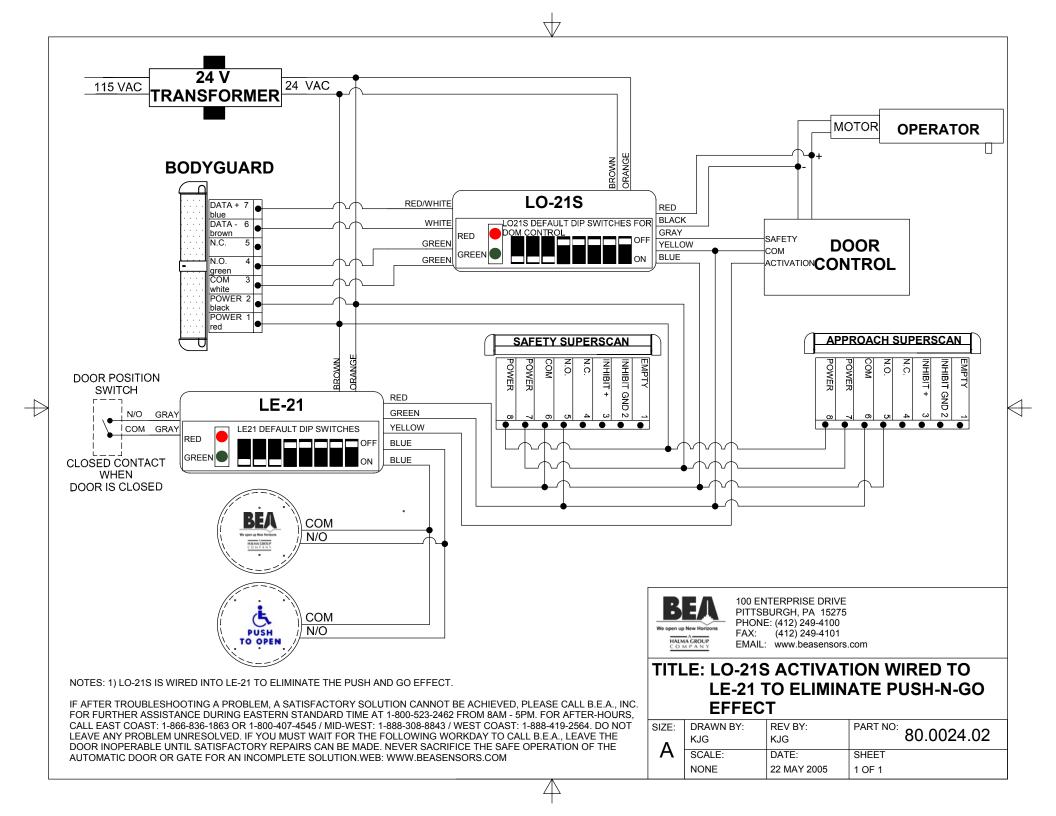

NOTE: 1 ) BODYGUARD SHALL BE 40" APART CNTER TO CENTER

2 ) SWITCH SHALL OPEN 10 DEGREES OR LESS FROM CLOSE POSITION.

3) THE BODYGUARD RELAY OUTPUT FUNCTION MUST BE CHANGED TO A VALUE OF 2. THE DEFAULT VALUE IS 1.

IF AFTER TROUBLESHOOTING A PROBLEM, A SATISFACTORY SOLUTION CANNOT BE ACHIEVED, PLEASE CALL B.E.A., INC. FOR FURTHER ASSISTANCE DURING EASTERN STANDARD TIME AT 1-800-523-2462 FROM 8AM - 5PM. FOR AFTER-HOURS, CALL EAST COAST: 1-866-836-1863 OR 1-800-407-4545 / MID-WEST: 1-888-308-8843 / WEST COAST: 1-888-419-2564. DO NOT LEAVE ANY PROBLEM UNRESOLVED. IF YOU MUST WAIT FOR THE FOLLOWING WORKDAY TO CALL B.E.A., LEAVE THE DOOR INOPERABLE UNTIL SATISFACTORY REPAIRS CAN BE MADE. NEVER SACRIFICE THE SAFE OPERATION OF THE AUTOMATIC DOOR OR GATE FOR AN INCOMPLETE SOLUTION.WEB: WWW.BEASENSORS.COM