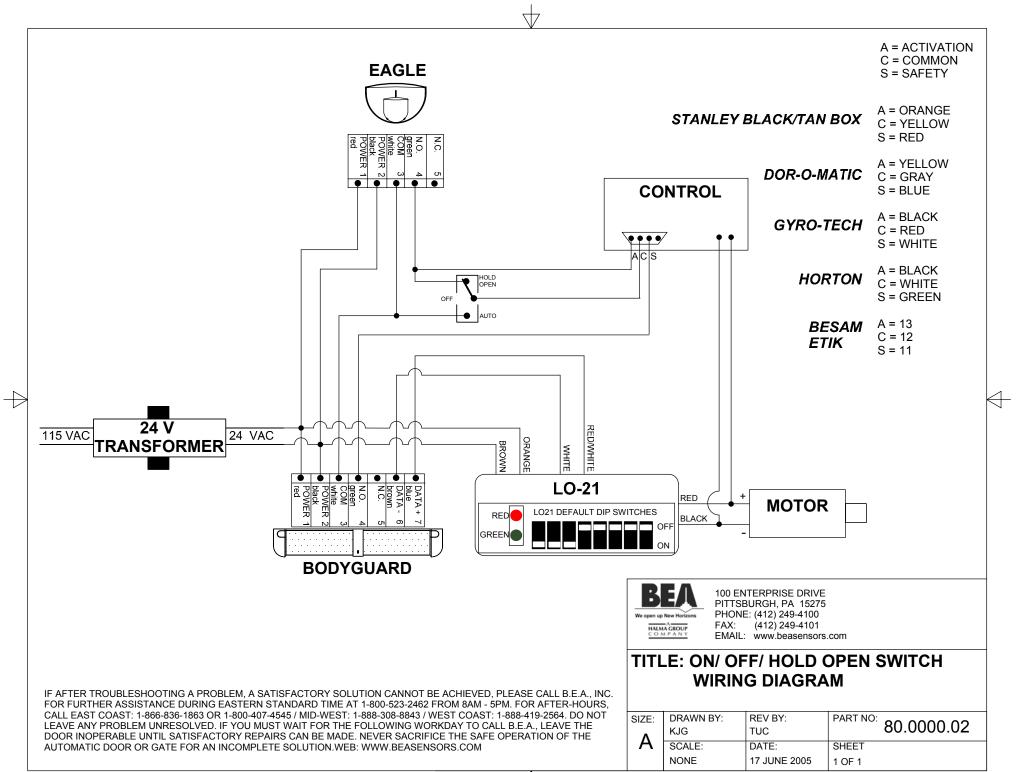

## NOTES: 1) USE COMMON NORMALLY/ OPEN CONTACTS FOR ELECTRIC PANIC AND STRIKES

IF AFTER TROUBLESHOOTING A PROBLEM, A SATISFACTORY SOLUTION CANNOT BE ACHIEVED, PLEASE CALL B.E.A., INC. FOR FURTHER ASSISTANCE DURING EASTERN STANDARD TIME AT 1-800-523-2462 FROM 8AM - 5PM. FOR AFTER-HOURS, CALL EAST COAST: 1-866-836-1863 OR 1-800-407-4545 / MID-WEST: 1-888-308-8843 / WEST COAST: 1-888-419-2564. DO NOT LEAVE ANY PROBLEM UNRESOLVED. IF YOU MUST WAIT FOR THE FOLLOWING WORKDAY TO CALL B.E.A., LEAVE THE DOOR INOPERABLE UNTIL SATISFACTORY REPAIRS CAN BE MADE. NEVER SACRIFICE THE SAFE OPERATION OF THE AUTOMATIC DOOR OR GATE FOR AN INCOMPLETE SOLUTION.WEB: WWW.BEASENSORS.COM