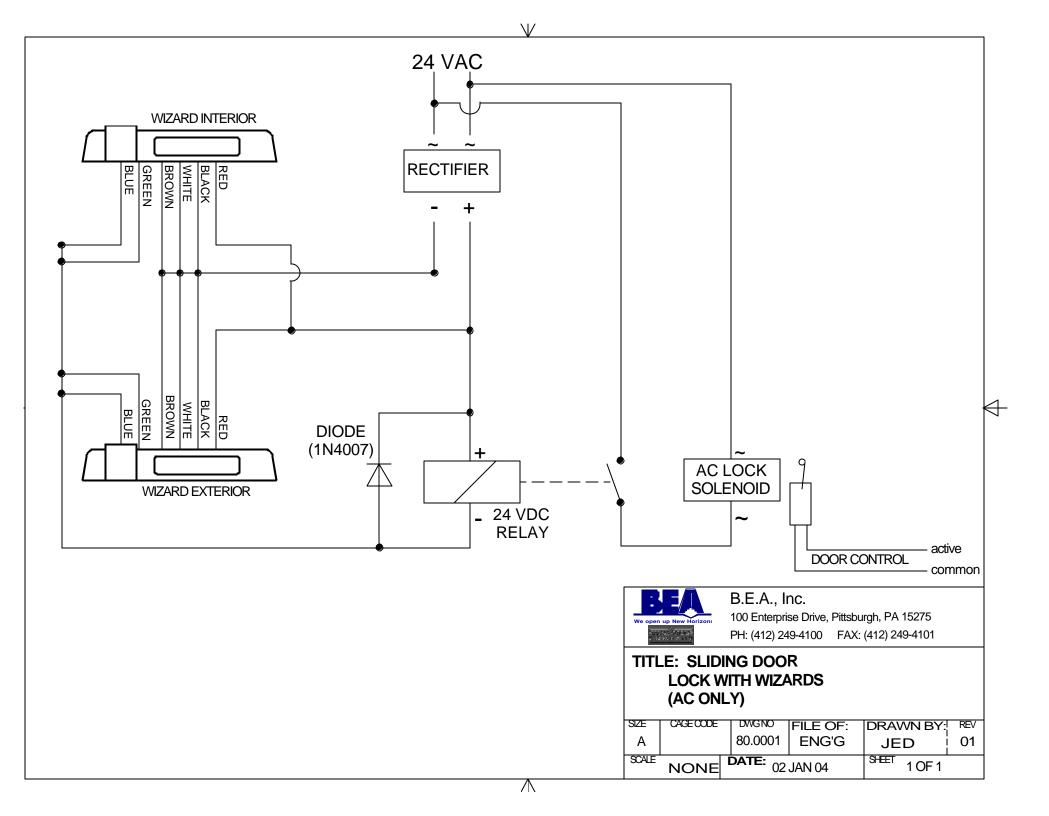

B.E.A., Inc.

100 Enterprise Drive, Pittsburgh, PA 15275

PH: (412) 249-4100 FAX: (412) 249-4101

TITLE: TARGET BODYGUARD CUT-OFF SWITC

| SIZE  | CAGE CODE | DWGNO              | FILE OF: |       | DRAWN BY: | REV |
|-------|-----------|--------------------|----------|-------|-----------|-----|
| Α     |           | 80.0007            | ENG'G    |       | JED       | 01  |
| SCALE | NONE      | ONE DATE 02 JAN 04 |          | SHEET | 1 OF 1    |     |







We open up New Horizons

HALMA GROUP

PITTSBURGH, PA 15275 PHONE: (412) 249-4100 FAX: (412) 249-4101 EMAIL: www.beasensors.com

100 ENTERPRISE DRIVE

## NOTES: 1) USE COMMON NORMALLY/ OPEN CONTACTS FOR ELECTRIC PANIC AND STRIKES

IF AFTER TROUBLESHOOTING A PROBLEM, A SATISFACTORY SOLUTION CANNOT BE ACHIEVED, PLEASE CALL B.E.