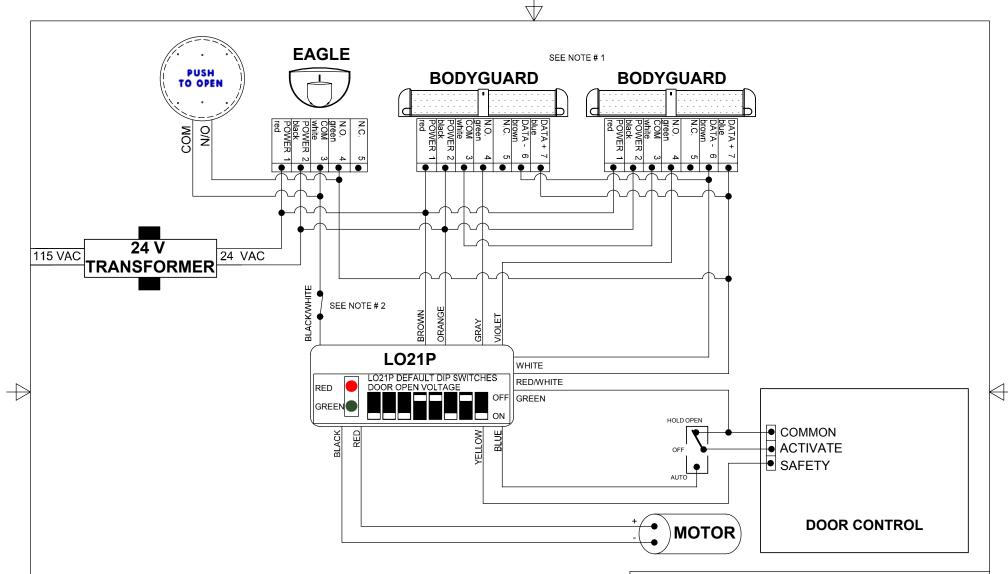

NOTE: 1 ) BODYGUARD SHALL BE 40" APART CNTER TO CENTER

2 ) SWITCH SHALL OPEN 10 DEGREES OR LESS FROM CLOSE POSITION.

3) THE BODYGUARD RELAY OUTPUT FUNCTION MUST BE CHANGED TO A VALUE OF 2. THE DEFAULT VALUE IS 1.

## TITLE: DOUBLE EGRESS W/LO21P, BODYGUARD, EAGLE, PUSH PLATE KNOWING ACT

| SIZE: | DRAWN BY:<br>TUC | REV BY:<br>TUC | PART NO: 80.0204.01 |
|-------|------------------|----------------|---------------------|
| A     | SCALE:           | DATE:          | SHEET               |
|       | NONE             | 11 NOV 2005    | 1 OF 1              |