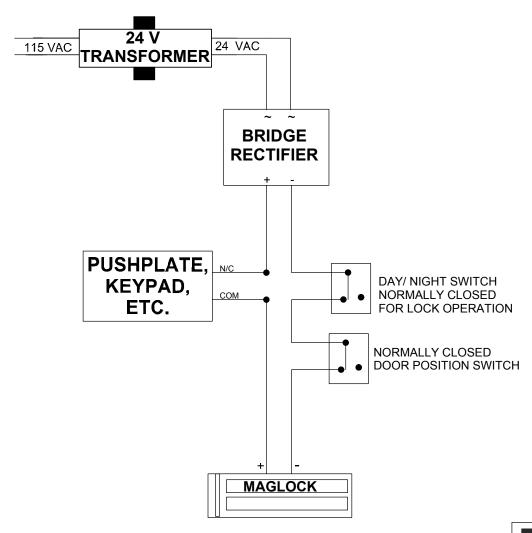

## TITLE: REQUEST TO EXIT MANUAL DOORS

| SIZE: | DRAWN BY: | REV BY:     | PART NO: 00 000 |
|-------|-----------|-------------|-----------------|
| ٨     | KJG       | KJG         | 80.0028.02      |
| Α     | SCALE:    | DATE:       | SHEET           |
|       | NONE      | 28 MAY 2005 | 1 OF 1          |