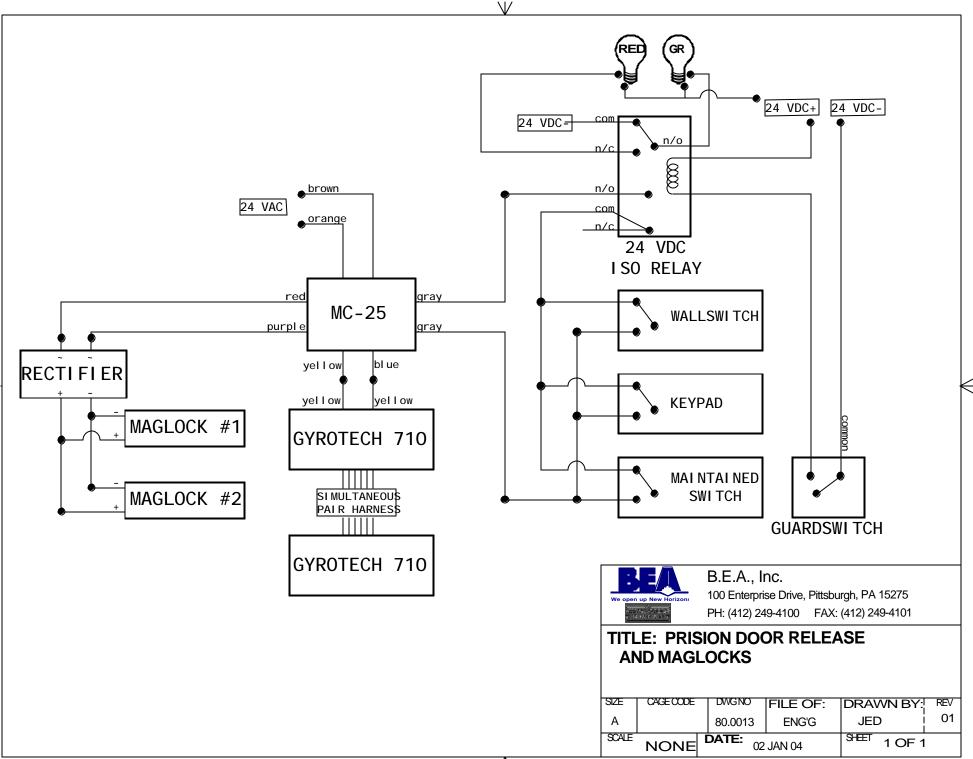

B.E.A., Inc.

100 Enterprise Drive, Pittsburgh, PA 15275

PH: (412) 249-4100 FAX: (412) 249-4101

TITLE: TARGET BODYGUARD CUT-OFF SWITC

| SIZE  | CAGE CODE | DWGNO              | FILE OF: |       | DRAWN BY: | REV |
|-------|-----------|--------------------|----------|-------|-----------|-----|
| Α     |           | 80.0007            | ENG'G    |       | JED       | 01  |
| SCALE | NONE      | ONE DATE 02 JAN 04 |          | SHEET | 1 OF 1    |     |

## NOTES: 1) USE COMMON NORMALLY/ OPEN CONTACTS FOR ELECTRIC PANIC AND STRIKES

IF AFTER TROUBLESHOOTING A PROBLEM, A SATISFACTORY SOLUTION CANNOT BE ACHIEVED, PLEASE CALL B.E.A., INC. FOR FURTHER ASSISTANCE DURING EASTERN STANDARD TIME AT 1-800-523-2462 FROM 8AM - 5PM. FOR AFTER-HOURS, CALL EAST COAST: 1-866-836-1863 OR 1-800-407-4545 / MID-WEST: 1-888-308-8843 / WEST COAST: 1-888-419-2564. DO NOT LEAVE ANY PROBLEM UNRESOLVED. IF YOU MUST WAIT FOR THE FOLLOWING WORKDAY TO CALL B.E.A., LEAVE THE DOOR INOPERABLE UNTIL SATISFACTORY REPAIRS CAN BE MADE. NEVER SACRIFICE THE SAFE OPERATION OF THE AUTOMATIC DOOR OR GATE FOR AN INCOMPLETE SOLUTION.WEB: WWW.BEASENSORS.COM