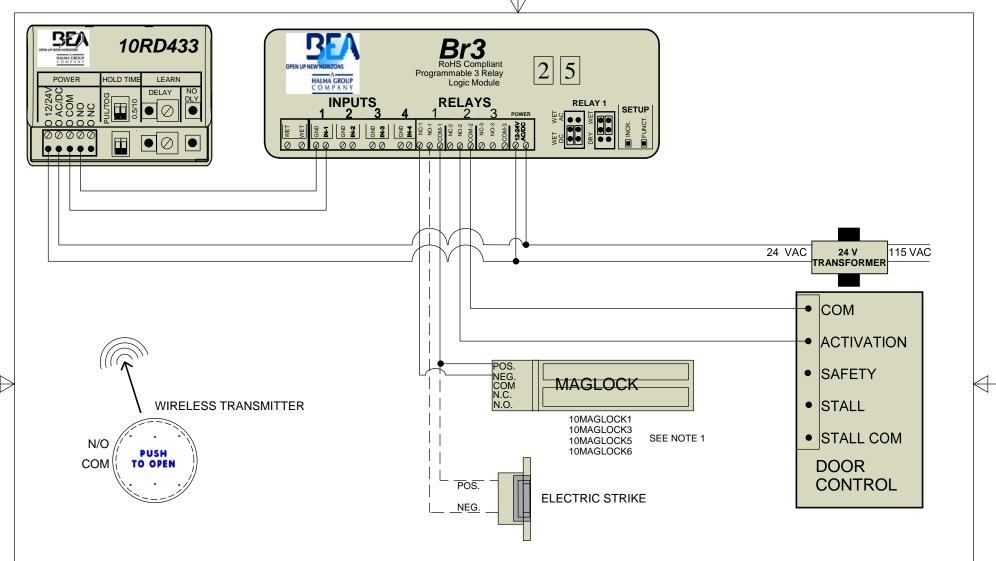

## **NOTES:**

- 1) BEA U.L. LISTED MAGLOCKS WILL NOT WORK IN THIS CONFIGURATION. IF USING A BEA U.L. LISTED MAGLOCK YOU MUST ALSO USE A U.L. LISTED POWER SUPPLY SUCH AS THE BEA PT.# 10PS12-24 ALTRONIX POWER SUPPLY. SEE DRAWING # 80.0332.00 FOR WIRING INSTRUCTIONS.
- 2) IF INSTALLING ON A MANUAL DOOR DISREGARD RELAY 2 CONNECTIONS AND DOOR CONTROL. IF INSTALLING ON AN AUTOMATIC DOOR ENSURE THE DOOR HAS THE APPROPRIATE SENSORS INSTALLED AND THAT IT COMPLIES TO ANSI 156.10 OR 156.19.

## **TITLE:** BR3-RD433-MAGLOCK/EL STRIKE POWERED W/ 24VAC TRANSFORMER

| SIZE: | DRAWN BY:<br>WJR | REV BY:    | PART NO: 80.0331.00 |
|-------|------------------|------------|---------------------|
| Α     | SCALE:           | DATE:      | SHEET               |
|       | NONE             | 07/27/2010 | 1 OF 1              |