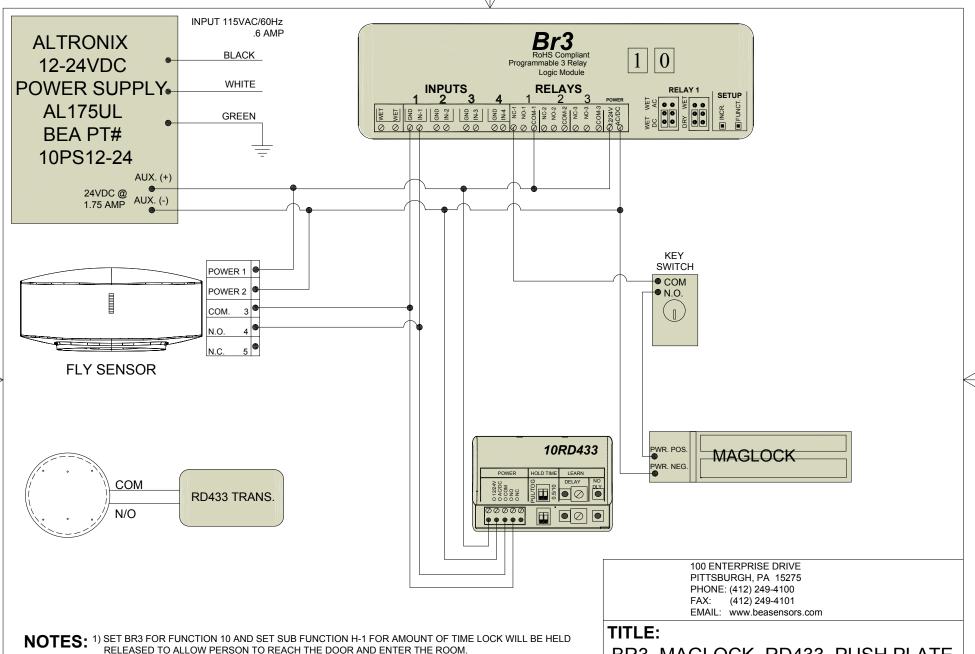

 $\overline{\Delta}$ 

BR3, MAGLOCK, RD433, PUSH PLATE, FLY AND KEY SWITCH.

| SIZE: | DRAWN BY:<br>WJR | REV BY:    | PART NO: 80.0343.00 |
|-------|------------------|------------|---------------------|
| А     | SCALE:           | DATE:      | SHEET               |
|       | NONE             | 08 29 2011 | 1 OF 1              |
|       |                  |            |                     |