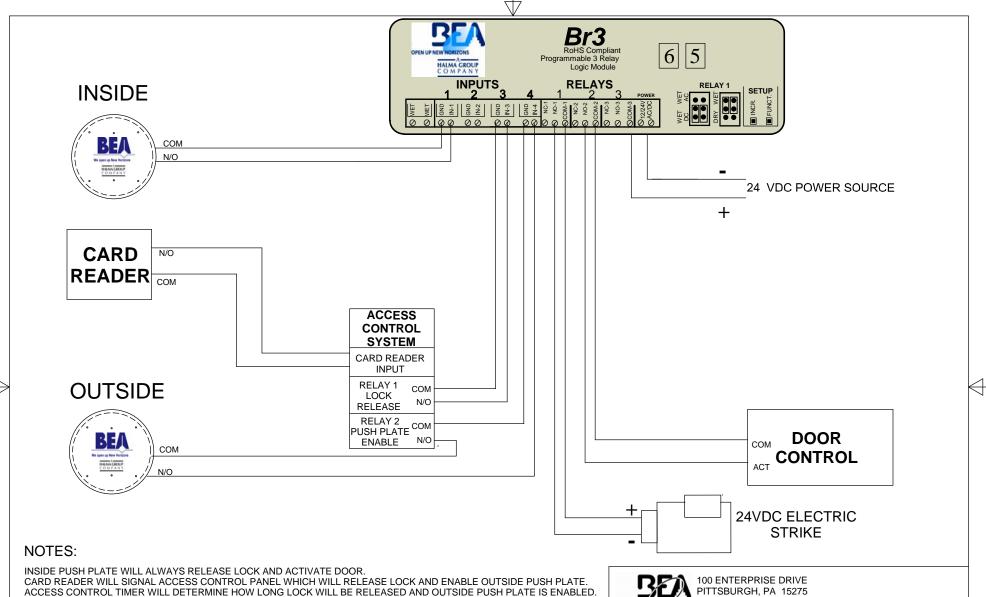

## TITLE: BR-3 WITH ELECTRIC STRIKE, **PUSH PLATES, CARD READER,** DAY, NIGHT MODE

| SIZE: | DRAWN BY:<br>WJR | REV BY:       | PART NO: | 80.0346.00 |
|-------|------------------|---------------|----------|------------|
| A     | SCALE:           | DATE:         | SHEET    |            |
|       | NONE             | 27 MARCH 2012 | 1 OF 1   |            |