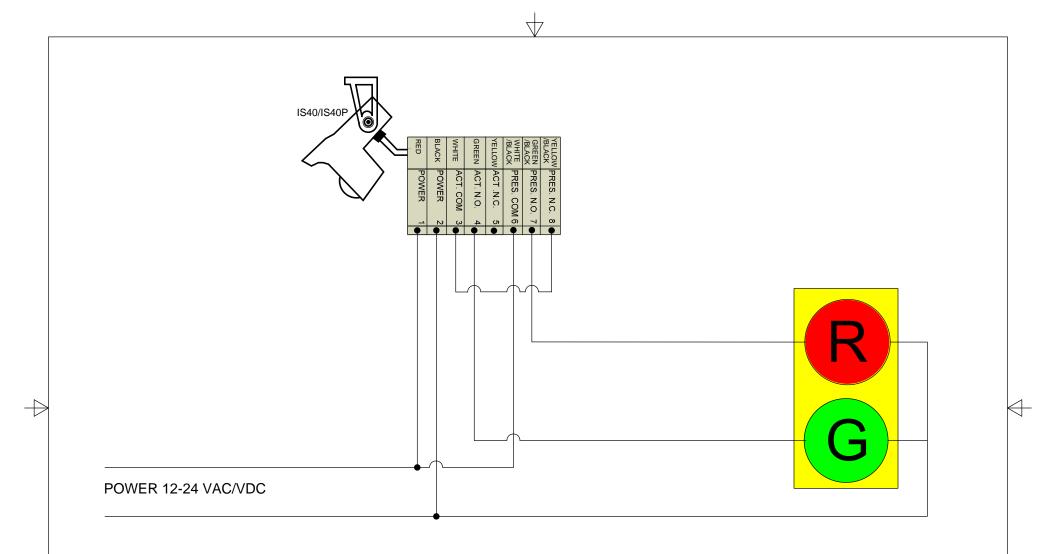

## **NOTES:**

WHEN OBJECT MOTION IS DETECTED, GREEN LIGHT WILL TURN ON AND STAY ON AS LONG AS MOTION IS DETECTED. ONCE OBJECT ENTERS PRESENCE ZONE GREEN LIGHT WILL TURN OFF AND RED LIGHT WILL TURN ON AND STAY ON UNTIL OBJECT LEAVES PRESENCE ZONE.

## TITLE: IS40 FOR TURNING ON A RED / GREEN LIGHT

| SIZE: | DRAWN BY:<br>WJR | REV BY:        | PART NO: 80.0348.00 |
|-------|------------------|----------------|---------------------|
| Α     | SCALE:           | DATE:          | SHEET               |
|       | NONE             | 29 March, 2012 | 1 OF 1              |