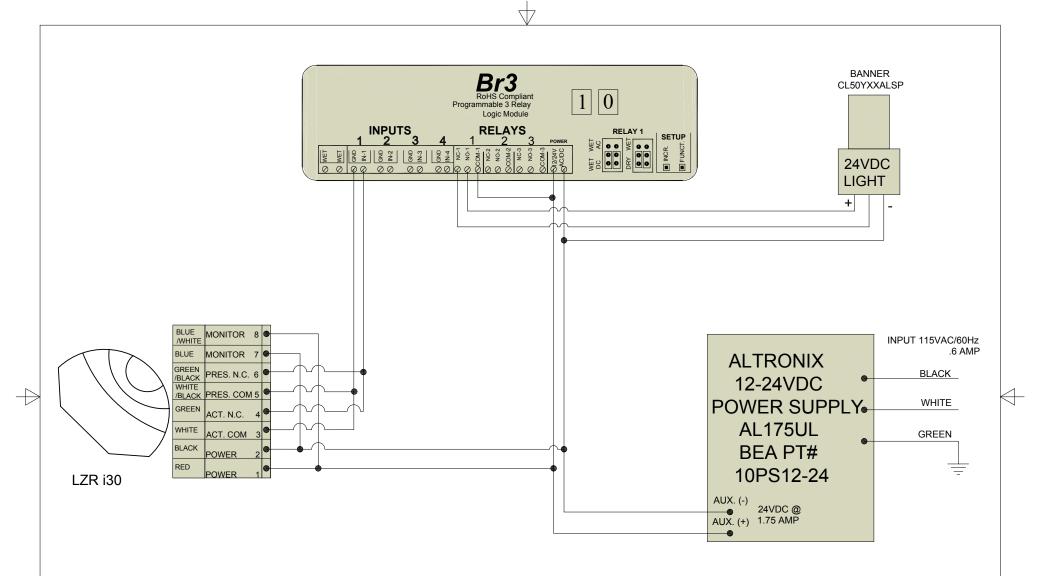

NOTES: 1) SET LZR i30 OUTPUT CONFIGURATION TO "2"

2) SET BR3 TO FUNCTION "10"

3) SET BR3 TIMER "H1" TO 10 SECONDS. THIS WILL BE THE TIME THAT SENSOR MUST BE IN DETECTION BEFORE LIGHT CHANGES!

IF AFTER TROUBLESHOOTING A PROBLEM, A SATISFACTORY SOLUTION CANNOT BE ACHIEVED, PLEASE CALL B.E.A., INC. FOR FURTHER ASSISTANCE DURING EASTERN STANDARD TIME AT 1-800-523-2462 FROM 8AM - 5PM. FOR AFTER-HOURS, CALL EAST COAST: 1-866-836-1863 OR 1-800-407-4545 / MID-WEST: 1-888-308-8843 / WEST COAST: 1-888-419-2564. DO NOT LEAVE ANY PROBLEM UNRESOLVED. IF YOU MUST WAIT FOR THE FOLLOWING WORKDAY TO CALL B.E.A., LEAVE THE DOOR INOPERABLE UNTIL SATISFACTORY REPAIRS CAN BE MADE. NEVER SACRIFICE THE SAFE OPERATION OF THE AUTOMATIC DOOR OR GATE FOR AN INCOMPLETE SOLUTION. WEB: WWW.BEASENSORS.COM

## TITLE: LZR i30 W/ BR3 AND DELAYED WARNING LIGHT

| SIZE: | DRAWN BY:<br>WJR | REV BY:  | PART NO: 80.0360.00 |
|-------|------------------|----------|---------------------|
| Α     | SCALE:           | DATE:    | SHEET               |
|       | NONE             | 08012014 | 1 OF 1              |