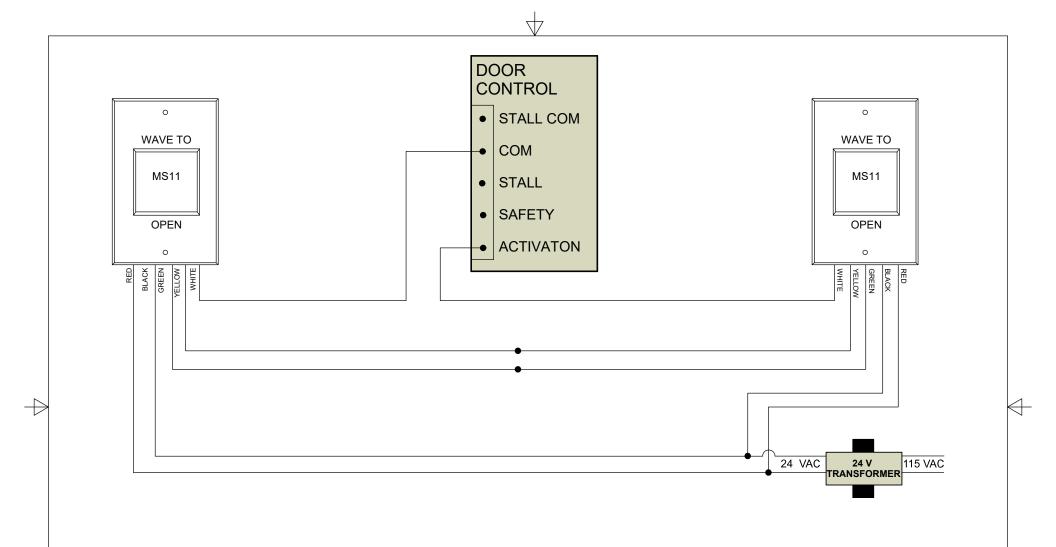

NOTES: 1) SET MS11 TO TOGGLE MODE. 2) EITHER SWITCH CAN OPEN AND/OR CLOSE THE DOOR.

IF AFTER TROUBLESHOOTING A PROBLEM, A SATISFACTORY SOLUTION CANNOT BE ACHIEVED, PLEASE CALL B.E.A., INC. FOR FURTHER ASSISTANCE DURING EASTERN STANDARD TIME AT 1-800-523-2462 FROM 8AM - 5PM. FOR AFTER-HOURS, CALL EAST COAST: 1-866-836-1863 OR 1-800-407-4545 / MID-WEST: 1-888-308-8843 / WEST COAST: 1-888-419-2564. DO NOT LEAVE ANY PROBLEM UNRESOLVED. IF YOU MUST WAIT FOR THE FOLLOWING WORKDAY TO CALL B.E.A., LEAVE THE DOOR INOPERABLE UNTIL SATISFACTORY REPAIRS CAN BE MADE. NEVER SACRIFICE THE SAFE OPERATION OF THE AUTOMATIC DOOR OR GATE FOR AN INCOMPLETE SOLUTION.WEB: WWW.BEASENSORS.COM

## TITLE: MS11 AS A THREE-WAY **SWITCH**

| SIZE: | DRAWN BY:<br>WJR | REV BY:  | PART NO: 80.0396.00 |
|-------|------------------|----------|---------------------|
| Α     | SCALE:           | DATE:    | SHEET               |
|       | NONE             | 31012017 | 1 OF 1              |