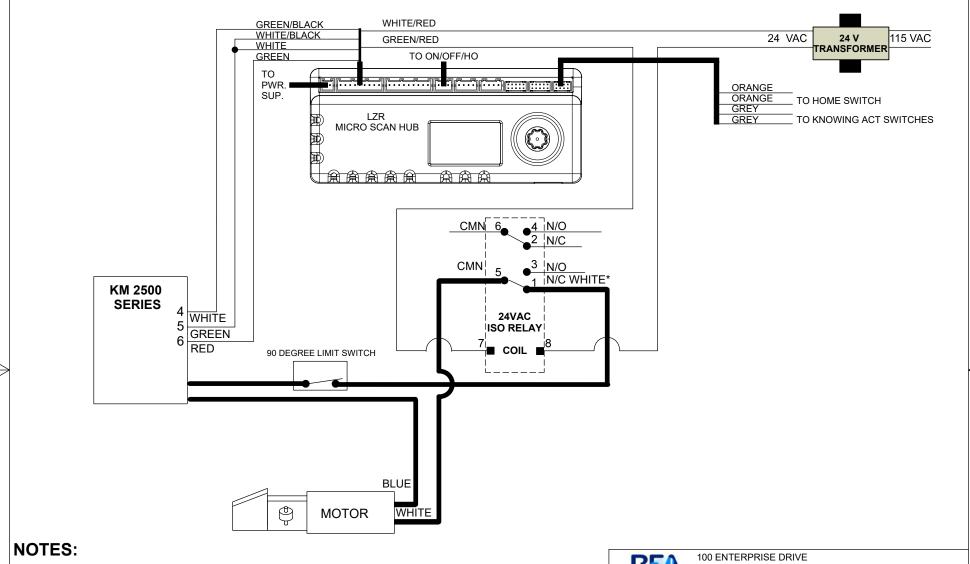

100 ENTERPRISE DRIVE PITTSBURGH, PA 15275 PHONE: (412) 249-4100 FAX: (412) 249-4101 EMAIL: www.beasensors.com

TITLE: KM 2500 WITH LZR MICRO SCAN

| SIZE: | DRAWN BY:<br>WJR | REV BY:  | PART NO: 80.0403.00 |
|-------|------------------|----------|---------------------|
| А     | SCALE:           | DATE:    | SHEET               |
|       | NONE             | 23102017 | 1 OF 1              |