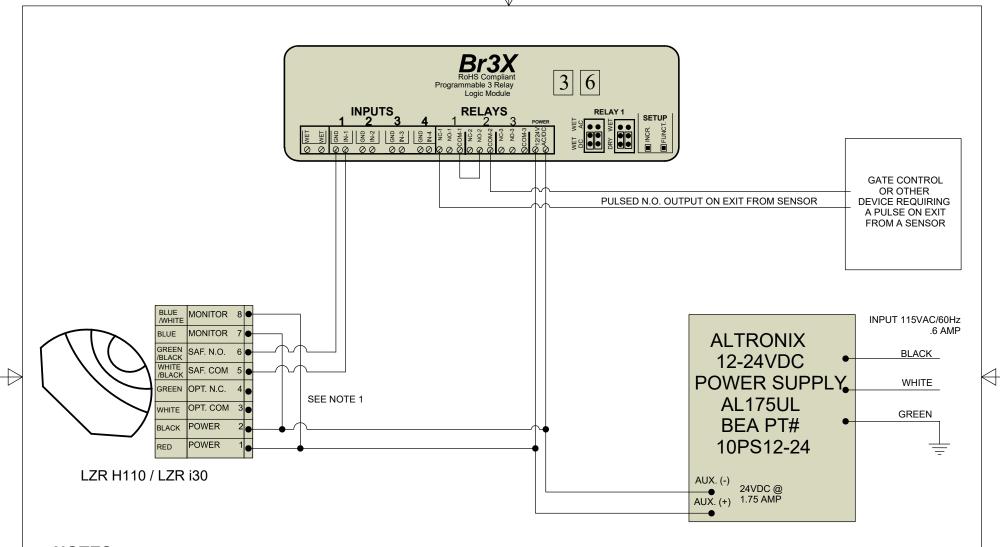

NOTES: 1) SET LZR i30 OUTPUT CONFIGURATION TO "2" OR "4"

- 2) SET BR3X TO FUNCTION "36" SEE BR3X USERS GUIDE FOR INSTRUCTION ON SETUP.
- 3) SET BR3X TIMERS AS FOLLOWS.

H1=01 H2=02

 $D1 = _1$ 

IF AFTER TROUBLESHOOTING A PROBLEM, A SATISFACTORY SOLUTION CANNOT BE ACHIEVED, PLEASE CALL B.E.A., INC. FOR FURTHER ASSISTANCE DURING EASTERN STANDARD TIME AT 1-800-523-2462 FROM 8AM - 5PM. FOR AFTER-HOURS, CALL EAST COAST: 1-866-836-1863 OR 1-800-407-4545 / MID-WEST: 1-888-308-8843 / WEST COAST: 1-888-419-2564. DO NOT LEAVE ANY PROBLEM UNRESOLVED. IF YOU MUST WAIT FOR THE FOLLOWING WORKDAY TO CALL B.E.A., LEAVE THE DOOR INOPERABLE UNTIL SATISFACTORY REPAIRS CAN BE MADE. NEVER SACRIFICE THE SAFE OPERATION OF THE AUTOMATIC DOOR OR GATE FOR AN INCOMPLETE SOLUTION.WEB: WWW.BEASENSORS.COM

## TITLE:

BR-3X LZR H110 FOR PULSE ON EXIT FROM A PRESENCES SENSOR

| SIZE: | DRAWN BY:<br>WJR | REV BY:  | PART NO: 80.0406.00 |
|-------|------------------|----------|---------------------|
| Α     | SCALE:           | DATE:    | SHEET               |
|       | NONE             | 06262018 | 1 OF 1              |