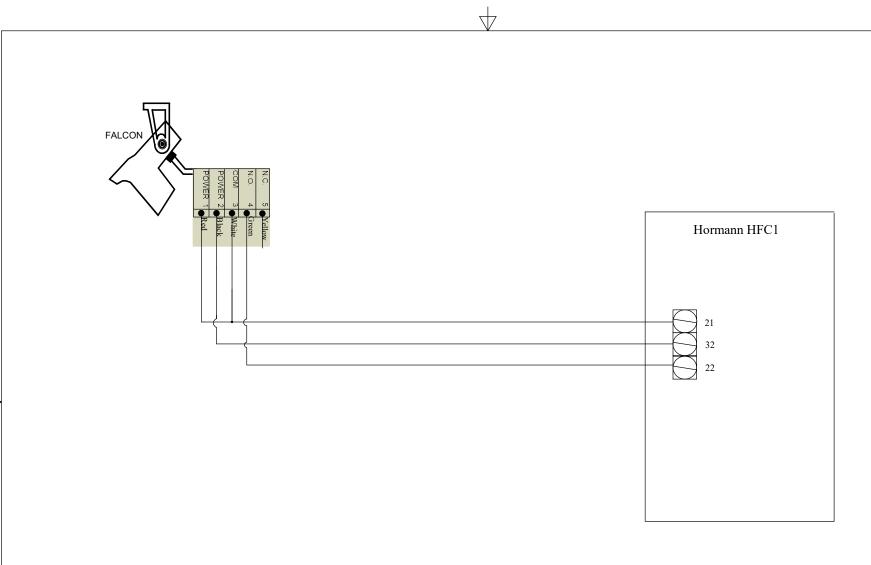

## NOTES:

OPEN UP NEW HORIZONS
HALMA GROUP
C O M P A N Y

100 ENTERPRISE DRIVE PITTSBURGH, PA 15275 PHONE: (412) 249-4100 FAX: (412) 249-4101 EMAIL: www.beasensors.com

TITLE: Hormann HFC1 Wiring To Falcon