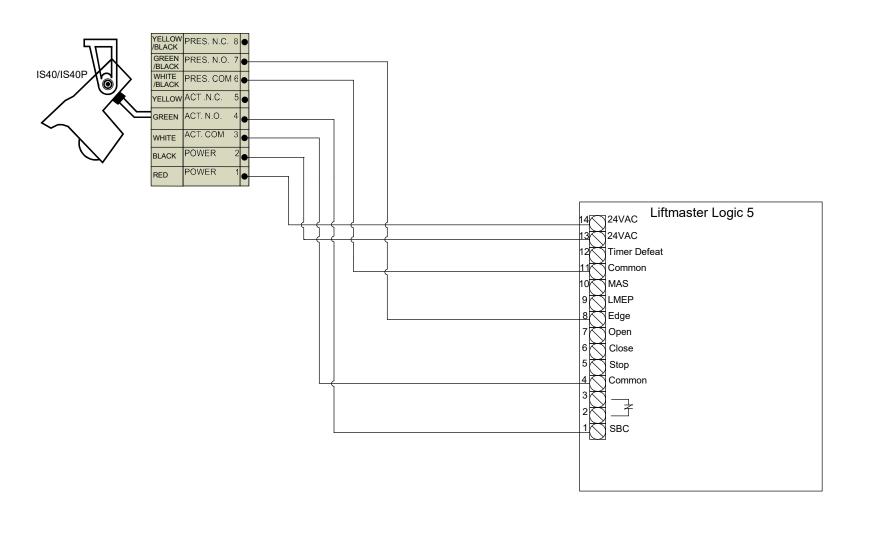

## TITLE: Liftmaster Logic 3,4,5 Wiring To An IS40

| DRAWN BY:<br>JMD | REV BY:   | PART NO: 80.0421.00 |
|------------------|-----------|---------------------|
| SCALE:           | DATE:     | SHEET               |
| NONE             | 6/27/2019 | 1 OF 1              |