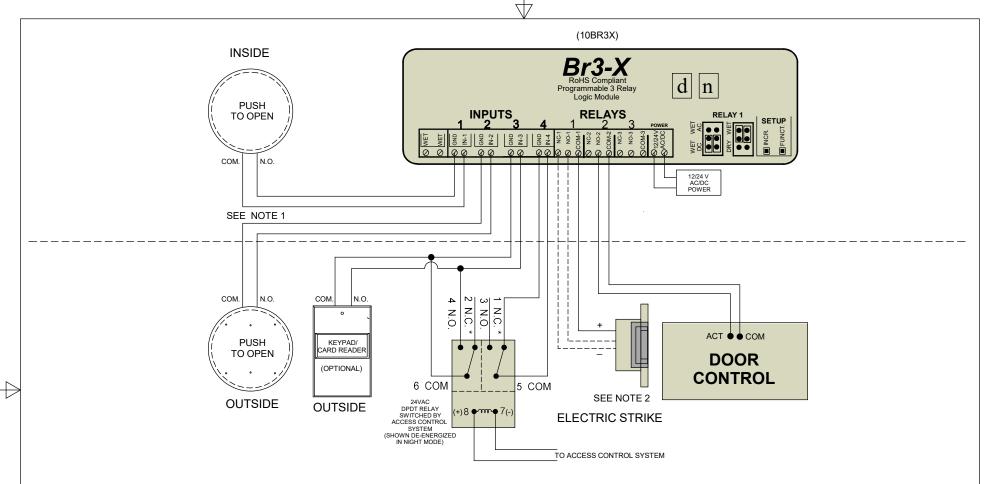

Day/Night mode controlled by Access control with electric lock unlocked in day mode.

- In Day mode, lock is held unlocked and both push plates are active.
- In night mode, lock is locked and exterior push plate disable. Keypad will unlock door and enable push plate for 5 second.

Shown in night mode.

NOTES: 1) FOR INPUTS 1 & 2 ANY "DRY" CONTACT ACTIVATION DEVICE MAY BE USED.

Upon completion of the installation or service work, at a minimum, perform a daily safety check in accordance with the minimum inspection guidelines provided by AAADM. Provide each equipment owner with an owner's manual that includes a daily safety checklist and contains, at a minimum, the information recommended by AAADM. Offer an information session with the equipment owner explaining how to perform daily inspections and point out the location of power/operation switches to disable the equipment if a compliance issue is noted. The equipment should be inspected annually in accordance with the minimum inspection guidelines. A safety check that includes, at a minimum, the items listed on the safety information label must be performed during each service call. If you are not an AAADM certified inspector, BEA strongly recommends you have an AAADM certified inspector perform an AAADM inspection and place a valid inspection sticker below the safety information label prior to putting the equipment into operation.

## TITLE: Br3-X DAY NIGHT WITH ACCESS CONTROL TO SWITCH AND UNLOCK DURING DAY

| DOMINO DAT |           |              |            |
|------------|-----------|--------------|------------|
| SIZE:      | DRAWN BY: | REV BY:      | PART NO:   |
| Α          | WJR       |              | 80.0425.00 |
|            | SCALE:    | DATE:        | SHEET      |
|            | NONE      | 15 FEB. 2019 | 1 OF 1     |