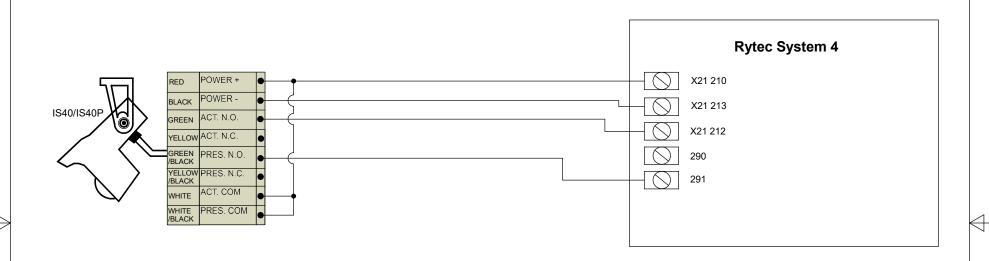

## TITLE:Rytec System 4 Wiring To An IS40

| DRAWN BY:<br>JMD | REV BY:    | PART NO: 80.0430.00 |
|------------------|------------|---------------------|
| SCALE:           | DATE:      | SHEET               |
| NONE             | 12/20/2019 | 1 OF 1              |