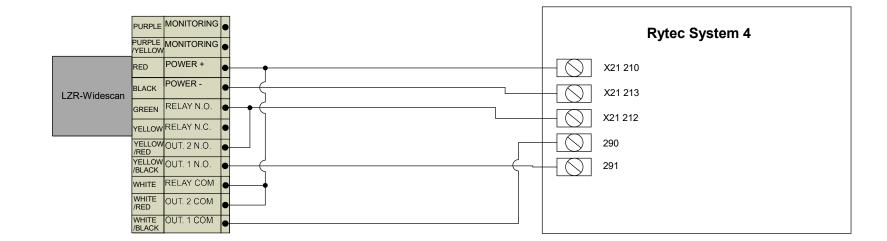

## TITLE: Rytec System 4 Wiring To An LZR-Widescan

| DRAWN BY:<br>JMD | REV BY:    | PART NO: 80.0431.00 |
|------------------|------------|---------------------|
| SCALE:           | DATE:      | SHEET               |
| NONE             | 12/20/2019 | 1 OF 1              |