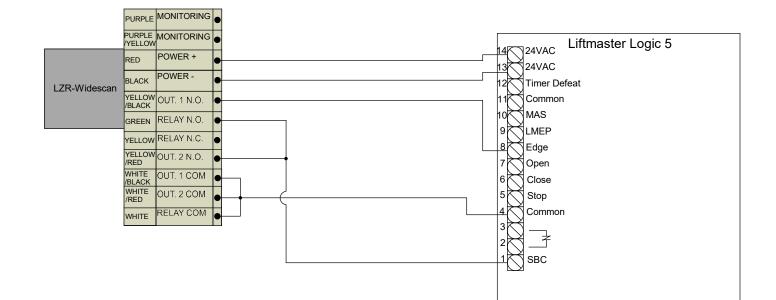

## TITLE: Liftmaster Logic 5 Wiring To An LZR-Widescan

| DRAWN BY:<br>JMD | REV BY:  | PART NO: 80.0433.00 |
|------------------|----------|---------------------|
| SCALE:           | DATE:    | SHEET               |
| NONE             | 1/3/2020 | 1 OF 1              |