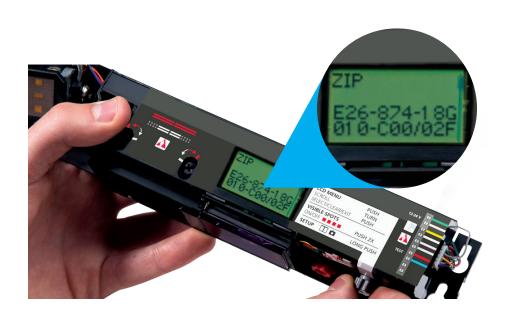

### ► 7IP CODE FEATURE FROM BEA

Found on BEA's LZR®-microscan T and IXIO Family sensors, the ZIP Code feature is an 18-digit alphanumeric code that represents the settings programmed on the sensor. If any setting is changed on the sensor, the ZIP Code changes accordingly.

### NAVIGATE THROUGH THE MENU

## Step 1 -

Push the gray button on the sensor to enter the LCD-menu.

NOTE: Select your language before entering the first LCD-menu. This is only available during installation.

## Step 2 -

You are in the first menu. To enter the second menu, turn the gray button and press on "more". Repeat the same step to enter the third menu.

## Step 3 -

Scroll to find the parameter called "ZIP" and press on the gray button to select.