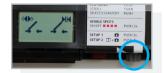

## Step 1 -

Push the gray button on the sensor to enter the LCD-menu.

NOTE: Select your language before entering the first LCD-menu. This is only available during installation.