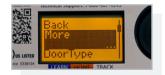

## Step 2 -

You are in the first menu. To enter the second menu, turn the gray button and press on "more". Repeat the same step to enter the third menu.