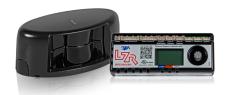

s, the ZIP Code feature is an 18-digit alphanumeric code that represents the settings programmed on the sensor. If any setting is changed on the sensor, the ZIP Code changes accordingly.





# **PROGRAM MULTIPLE SENSORS**

When installing multiple sensors in identical environments and if the same settings are desired, the ZIP Code can be used as a form of "copy-and-paste".



# **REDUCTION OF LIABILITY**

If the ZIP Code is noted on a work ticket after completing an installation or service call, it can be referenced to see if changes have been made to the sensor.



## PRECISE TROUBLESHOOTING

When contacting BEA's Technical Service Team with programming issues, our specialists can use the ZIP Code to access all current

settings of the sensor in question.

### NAVIGATE THROUGH THE MENU



#### LZR®-MICROSCAN T

Standalone, door mounted, swing door safety system



#### **IXIO FAMILY**

Activation and safety sensor for automatic sliding doors

## Step 1 -

Push the gray button on the sensor to enter the LCD-menu.

NOTE: Select your language before entering the first LCD-menu. This is only available during installation.





## Step 2 -

You are in the first menu. To enter the second menu, turn the gray button and press on "more". Repeat the same step to enter the third menu.





## Step 3 -

Scroll to find the parameter called "ZIP" and press on the gray button to select.







## BEA DECODER APP

For more information on installing multiple sensors by "copy-and-paste" and how to view settings using BEA's Decoder app, reference BEA's 76.0024 ZIP Code Application Note. Ple