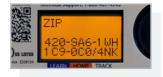

### ► 7IP CODE FEATURE FROM BEA

Found on BEA's LZR®-microscan T and IXIO Family sensors, the ZIP Code feature is an 18-digit alphanumeric code that represents the settings programmed on the sensor. If any setting is changed on the sensor, the ZIP Code changes accordingly.

## Step 3 -

Scroll to find the parameter called "ZIP" and press on the gray button to select.