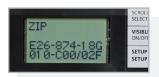

## Step 3 -

Scroll to find the parameter called "ZIP" and press on the gray button to select.

### ► 7IP CODE FEATURE FROM BEA

Found on BEA's LZR®-microscan T and IXIO Family sensors, the ZIP Code feature is an 18-digit alphanumeric code that represents the settings programmed on the sensor. If any setting is changed on the sensor, the ZIP Code changes accordingly.