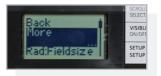

## Step 3 -

Scroll to find the parameter called "ZIP" and press on the gray button to select.